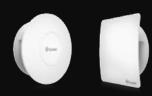

## Simply Silent™ Contour CV4 4"/100mm near-silent constant volume axial extract fans

| Product Features                | CV4S    | CV4R    | LVCV4S  | LVCV4R  |
|---------------------------------|---------|---------|---------|---------|
| Reference Number                | 92968AW | 92969AW | 92970AW | 92971AW |
|                                 |         |         |         |         |
| Design                          | -       | •       | •       | •       |
| SELV Transformer                |         |         | 1       | 1       |
| Datalogger                      | 1       | 1       | 1       | 1       |
| Intelligent Adaptiflow™ Sensing | 1       | 1       | 1       | 1       |
| Timer (adjustable 30s – 30mins) | 1       | 1       | 1       | 1       |
| Humidistat (50 - 90% RH)        | 1       | 1       | 1       | 1       |
| DC Motor                        | 1       | 1       | 1       | 1       |