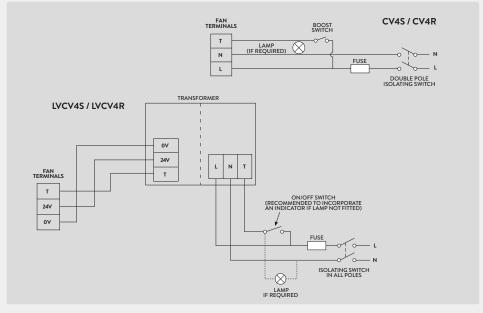

## Simply Silent™ Contour CV4 4"/100mm near-silent constant volume axial extract fans

| Product Features                | CV4S    | CV4R    | LVCV4S  | LVCV4R  |
|---------------------------------|---------|---------|---------|---------|
| Reference Number                | 92968AW | 92969AW | 92970AW | 92971AW |
|                                 |         |         |         |         |
| Design                          | -       | •       | •       | •       |
| SELV Transformer                |         |         | 1       | 1       |
| Datalogger                      | 1       | 1       | 1       | 1       |
| Intelligent Adaptiflow™ Sensing | 1       | 1       | 1       | 1       |
| Timer (adjustable 30s – 30mins) | 1       | 1       | 1       | 1       |
| Humidistat (50 - 90% RH)        | 1       | 1       | 1       | 1       |
| DC Motor                        | 1       | 1       | 1       | 1       |