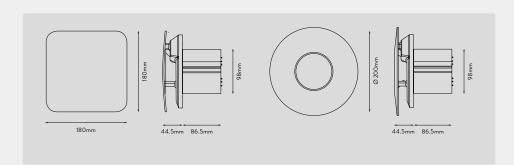

## Simply Silent™ Contour CV4 4"/100mm near-silent constant volume axial extract fans

| Product Features                | CV4S    | CV4R    | LVCV4S  | LVCV4R  |
|---------------------------------|---------|---------|---------|---------|
| Reference Number                | 92968AW | 92969AW | 92970AW | 92971AW |
|                                 |         |         |         |         |
| Design                          | -       | •       | •       | •       |
| SELV Transformer                |         |         | 1       | 1       |
| Datalogger                      | 1       | 1       | 1       | 1       |
| Intelligent Adaptiflow™ Sensing | 1       | 1       | 1       | 1       |
| Timer (adjustable 30s – 30mins) | 1       | 1       | 1       | 1       |
| Humidistat (50 - 90% RH)        | 1       | 1       | 1       | 1       |
| DC Motor                        | 1       | 1       | 1       | 1       |

|                                  | CV4            |                | LVCV4          |                |
|----------------------------------|----------------|----------------|----------------|----------------|
| Product Selector                 | Bathroom       | Kitchen        | Bathroom       | Kitchen        |
| Speeds                           | 3              | 3              | 3              | 3              |
| Extract Performance (I/s)        | 5/8/18         | 8/13/18        | 5/8/18         | 8/13/18        |
| Extract Performance (m³/h)       | 18/29/65       | 29/47/65       | 18/29/65       | 29/47/65       |
| Electrical Power Rating (W)      | 1.6/1.9/2.9    | 1.9/2.3/2.9    | 2.0/2.3/3.7    | 2.3/3.1/3.7    |
| Specific Fan Power (SFP) (W/I/s) | 0.32/0.24/0.16 | 0.24/0.18/0.16 | 0.40/0.29/0.21 | 0.29/0.24/0.21 |
| IP Rating                        | IPX4           | IPX4           | IPX5           | IPX5           |
| Sound Pressure Level (dBA@3M)    | Max 28         | Max 28         | Max 28         | Max 28         |
| Motor Type                       | DC             | DC             | DC             | DC             |