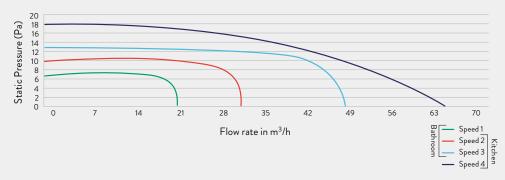

|                                  | CV4            |                | LVCV4          |                |
|----------------------------------|----------------|----------------|----------------|----------------|
| Product Selector                 | Bathroom       | Kitchen        | Bathroom       | Kitchen        |
| Speeds                           | 3              | 3              | 3              | 3              |
| Extract Performance (I/s)        | 5/8/18         | 8/13/18        | 5/8/18         | 8/13/18        |
| Extract Performance (m³/h)       | 18/29/65       | 29/47/65       | 18/29/65       | 29/47/65       |
| Electrical Power Rating (W)      | 1.6/1.9/2.9    | 1.9/2.3/2.9    | 2.0/2.3/3.7    | 2.3/3.1/3.7    |
| Specific Fan Power (SFP) (W/I/s) | 0.32/0.24/0.16 | 0.24/0.18/0.16 | 0.40/0.29/0.21 | 0.29/0.24/0.21 |
| IP Rating                        | IPX4           | IPX4           | IPX5           | IPX5           |
| Sound Pressure Level (dBA@3M)    | Max 28         | Max 28         | Max 28         | Max 28         |
| Motor Type                       | DC             | DC             | DC             | DC             |